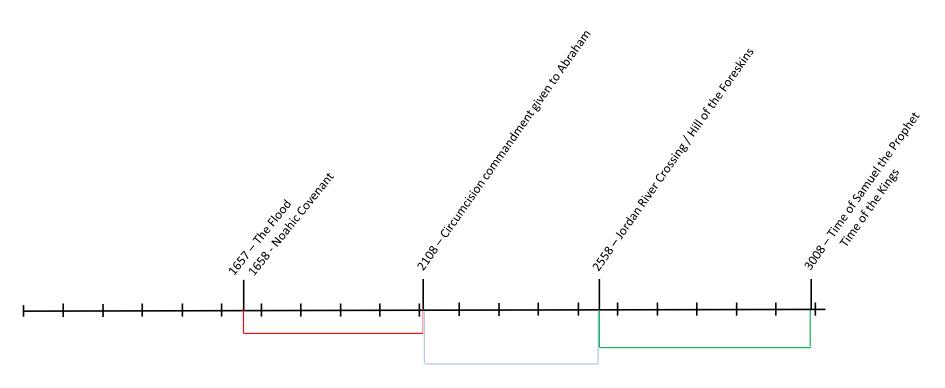

## **Symmetry in the Biblical Timeline**

(Noahic Covenant, Circumcision, Judges and Kings)

| 450 years from the Noahic Covenant to the commandment for Circumcision                           | (1658-2108) |
|--------------------------------------------------------------------------------------------------|-------------|
| 450 years from the commandment for Circumcision to the Hill of the Foreskins                     | (2108-2558) |
| 450 years from the heginning of the time of the Judges to the heginning of the time of the Kings | (2558-3008) |