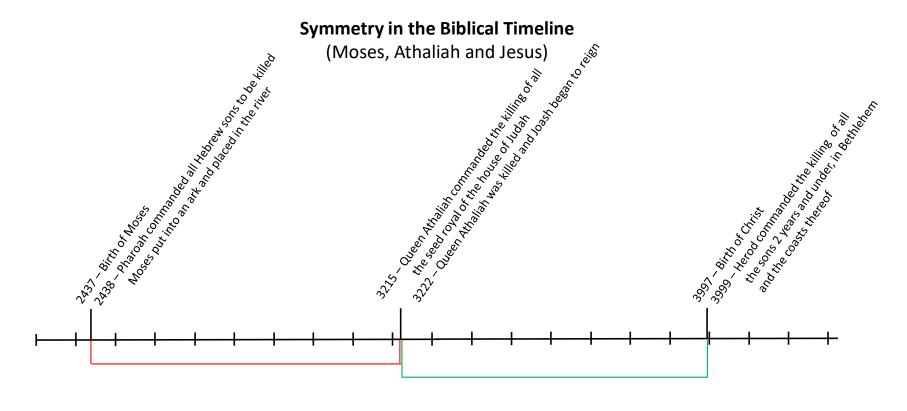

mmetry in the Biblical Timeline

(Migrations)



217 years from Abraham entering the land of Canaan to (2084-2301)

Jacob leaving the land of Canaan and entering Egypt

217 years from Jacob entering the land of Egypt to the Exodus (2301-2518)

## **Symmetry in the Biblical Timeline**

(Noahic Covenant, Circumcision, Judges and Kings)



| 450 years from the Noahic Covenant to the commandment for Circumcision                           | (1658-2108) |
|--------------------------------------------------------------------------------------------------|-------------|
| 450 years from the commandment for Circumcision to the Hill of the Foreskins                     | (2108-2558) |
| 450 years from the heginning of the time of the Judges to the heginning of the time of the Kings | (2558-3008) |